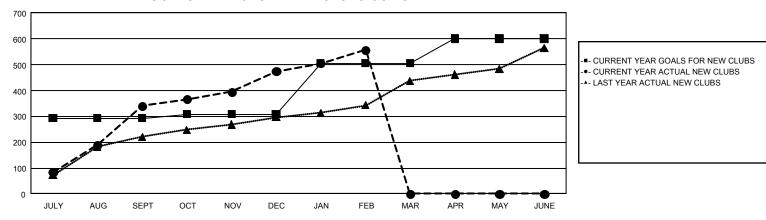

## REPORT DOES NOT INCLUDE CLUBS IN UNDISTRICTED AREAS.

|               | Club          | s           |               | Members               |                           |                         |                                                    |  |
|---------------|---------------|-------------|---------------|-----------------------|---------------------------|-------------------------|----------------------------------------------------|--|
|               | RESULTS FOR   | R 2023-2024 |               | RESULTS FOR 2023-2024 |                           |                         |                                                    |  |
| QUARTER       | NEW CLUB GOAL | NEW CLUBS   | DROPPED CLUBS | QUARTER               | MEMBER GROWTH<br>NET GOAL | MEMBER GROWTH<br>ACTUAL | DROPPED<br>MEMBERS ACTUAL<br>(including transfers) |  |
| JULY/AUG/SEPT | 293           | 340         | 143           | JULY/AUG/SEPT         | 7,909                     | 25,444                  | 11,818                                             |  |
| OCT/NOV/DEC   | 15            | 135         | 326           | OCT/NOV/DEC           | 5,600                     | 13,558                  | 18,675                                             |  |
| JAN/FEB/MAR   | 198           | 82          | 75            | JAN/FEB/MAR           | 5,576                     | 7,093                   | 2,941                                              |  |
| APR/MAY/JUNE  | 95            | 0           | 0             | APR/MAY/JUNE          | 4,411                     | 0                       | 0                                                  |  |

## GOALS AND ACTUAL NEW CLUBS CUMULATIVE

JAN

| -■- MEMBER GROWTH NET GOAL -•- MEMBER GROWTH ACTUAL |
|-----------------------------------------------------|
| -A- LAST YEAR MEMBERSHIP ACTUAL                     |
|                                                     |
|                                                     |
|                                                     |
|                                                     |

FEB

MAR

APR

MAY

JULY

AUG

SEPT

OCT

NOV

DEC