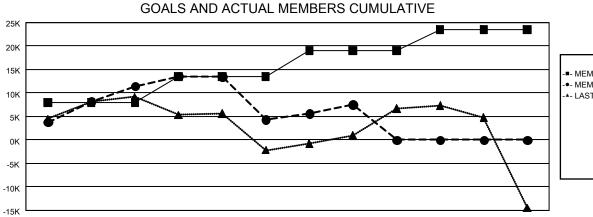

## REPORT DOES NOT INCLUDE CLUBS IN UNDISTRICTED AREAS.

|               | Club          | s           |               | Members               |                           |                         |                                                    |  |
|---------------|---------------|-------------|---------------|-----------------------|---------------------------|-------------------------|----------------------------------------------------|--|
|               | RESULTS FOR   | R 2023-2024 |               | RESULTS FOR 2023-2024 |                           |                         |                                                    |  |
| QUARTER       | NEW CLUB GOAL | NEW CLUBS   | DROPPED CLUBS | QUARTER               | MEMBER GROWTH<br>NET GOAL | MEMBER GROWTH<br>ACTUAL | DROPPED<br>MEMBERS ACTUAL<br>(including transfers) |  |
| JULY/AUG/SEPT | 293           | 340         | 143           | JULY/AUG/SEPT         | 7,909                     | 25,444                  | 11,818                                             |  |
| OCT/NOV/DEC   | 15            | 135         | 326           | OCT/NOV/DEC           | 5,600                     | 13,558                  | 18,675                                             |  |
| JAN/FEB/MAR   | 198           | 82          | 75            | JAN/FEB/MAR           | 5,576                     | 7,093                   | 2,941                                              |  |
| APR/MAY/JUNE  | 95            | 0           | 0             | APR/MAY/JUNE          | 4,411                     | 0                       | 0                                                  |  |

## GOALS AND ACTUAL NEW CLUBS CUMULATIVE

JAN

| -■- MEMBER GROWTH NET GOAL -•- MEMBER GROWTH ACTUAL |
|-----------------------------------------------------|
| -A- LAST YEAR MEMBERSHIP ACTUAL                     |
|                                                     |
|                                                     |
|                                                     |
|                                                     |

FEB

MAR

APR

MAY

JULY

AUG

SEPT

OCT

NOV

DEC